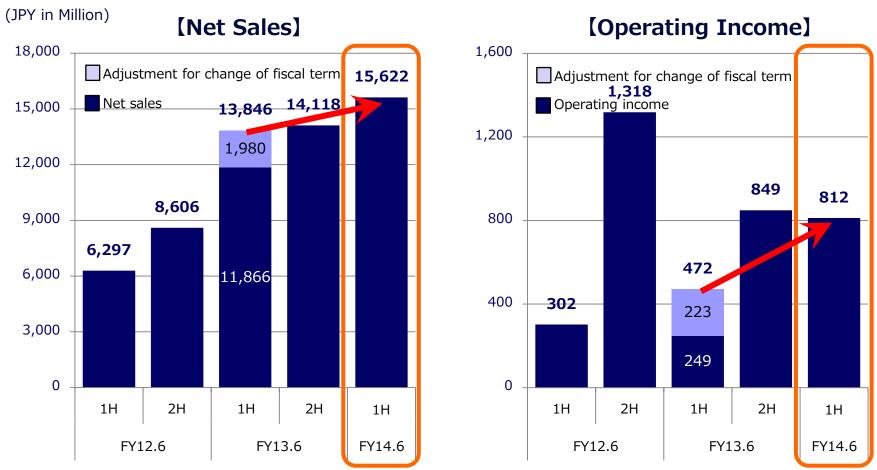

# First half of FY14 results significantly exceeded the initial forecast

~ Incubation delivered results due to favorable market conditions. Posted extraordinary income as a result of the listing of econtext ASIA on the HKEx  $\sim$ 

|                                    | FY13.6 2Q  | FY14.       | 6 2Q       | Ratio         | 0      | FY14.6 F | -ull Year |
|------------------------------------|------------|-------------|------------|---------------|--------|----------|-----------|
| JPY in Million                     | Cumulative | Initial<br> | Cumulative | YoY           | Act vs | Forecast | 1H        |
|                                    | Actual     | Forecast    | Actual     |               | Fcst   |          | Progress  |
| Net sales                          | 13,846     | 15,000      | 15,622     | +13%          | +4%    | 32,000   | 49%       |
| Operating income                   | 472        | ▲ 300       | 812        | + <i>7</i> 2% | -      | 1,800    | 45%       |
| Non-operating income               | 905        |             | 1,196      | +32%          |        |          |           |
| Investment profit on equity method | 566        |             | 776        | +37%          |        |          |           |
| Foreign exchange gain              | 199        |             | 272        | +37%          |        |          |           |
| Non-operating expenses             | 210        |             | 321        | +53%          |        |          |           |
| Ordinary income                    | 1,167      | 350         | 1,687      | +45%          | 4.8x   | 3,500    | 48%       |
| Extraordinary income               | 184        |             | 473        | +157%         |        |          |           |
| Gain on change in equity           | 18         |             | 350        | +1844%        |        |          |           |
| Extraordinary loss                 | 4          |             | 14         | +250%         |        |          |           |
| Income before income taxes         | 1,347      |             | 2,146      | +59%          |        |          |           |
| Income taxes                       | 460        |             | 695        | +51%          |        |          |           |
| Net income                         | 913        | 100         | 1,426      | +56%          | 14.3x  | 2,100    | 68%       |
| EBITDA                             | 2,269      | 940         | 2,926      | +29%          | 3.1x   | 4,800    | 61%       |

# Sales grew +13% YoY, operating income grew +72% YoY

 $\sim$  In ream terms\*, sales grew +32% YoY, operating income grew 3.3x YoY  $\sim$ 

Note: FY13.6 actuals include the effect of an irregular 15-month reporting period, due to the fiscal year end shift from March to June for consolidated Veritrans Group. 9 months for 1H, 6 months for 2H

<sup>\*</sup> Ream terms defined as comparison excluding the additional three months - adjustment for the fiscal year end change