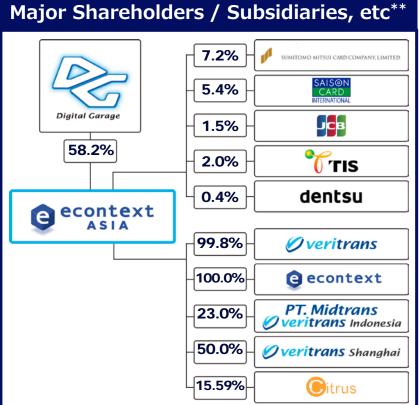

# **III** econtext ASIA's IPO on Hong Kong Stock Exchange (HKEx :1390)

- Accelerating Asian expansion of the settlement and EC-related services
- As cornerstone investors TIS and Dentsu joined the existing partners including major credit card companies (SMCC, Credit Saison, JCB) to jointly promote expansion in the rapidly-growing EC market in Asia

#### **IPO Outline**

Market: HKEx (1390) Date of IPO: 12/19/2013 Market Cap: 4.7 B HK\$, 63.7 B JPY (new high@9.23 HK\$, Jan 14th)

Note \* includes over-allotment on January 9, 2014

<sup>\*\*</sup> PT Midtrans : Non-consolidated, Veritrans Shanghai : Equity method affiliated company, Citrus : investment