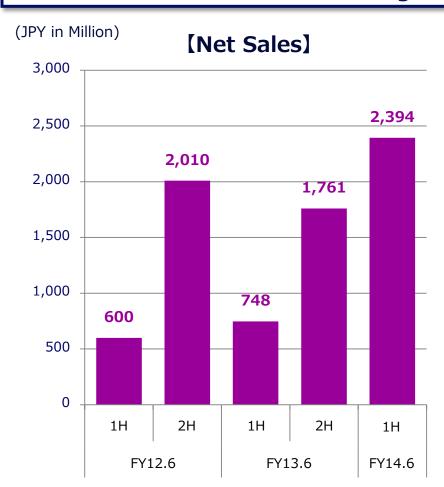

# **Incubation Segment**

| I    | Incubation | Segment           |             |                         |
|------|------------|-------------------|-------------|-------------------------|
|      |            |                   | Net Sales   | <b>Operating Income</b> |
| FY13 | 3.6 20     | Q(7-12)Actual     | 748 M JPY   | ▲ 202 M JPY             |
| FY14 | 1.6 20     | Q(7-12)Actual     | 2,394 M JPY | 471 M JPY               |
| FY14 | 1.6 Fu     | ull Year Forecast | 5,000 M JPY | 1,100 M JPY             |