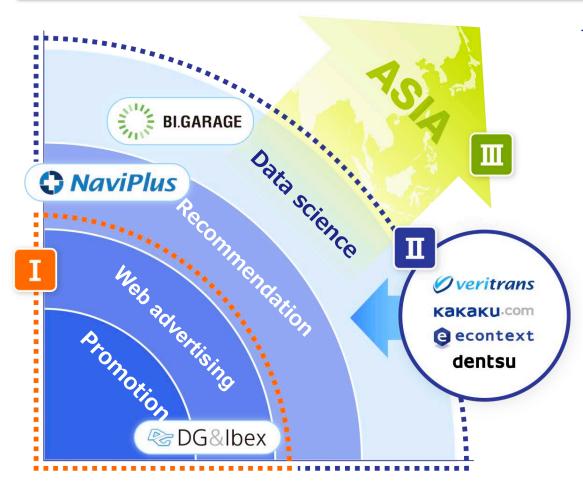

### Collaborating with Dentsu group to begin strategic data science business

Deeply cultivating exiting digital marketing business and realizing growth strategy illustrated by I, II, and III below

# Deeply cultivating digital marketing business

Monetization of O2O strategy and B2C media businesses in addition to promoting growth of web promotions and mall businesses

# Expanding growth of data science business

Gathering data and know-hows of DG Group and Dentsu group to pioneer a new frontier in data business

# **Expanding each business** to Asia

Horizontal expansion of businesses to the major Asian markets in conjunction with Payment Segment