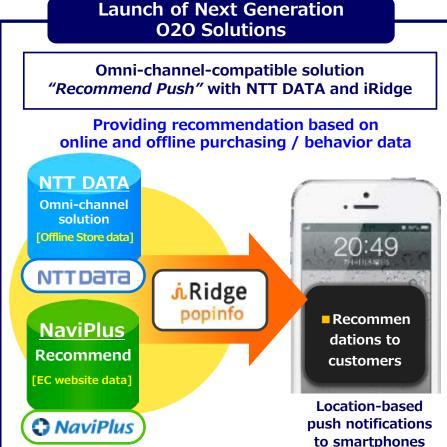

#### **♦**020

- Sending customers to actual storefronts based on the know-hows gained from the mall business
- Utilizing user data from major retail distributors to optimize customer communication and realize omni-channel retailing

#### iRidge, Inc. [Domestic/Ad Tech]

An O2O marketing provider including popinfo, a location-based push notification distribution platform for smartphones. Winner of O2O Grand Prix by EC Research Institute.

#### ➤ NaviPlus Co., Ltd.

Offers website support tools including personalized recommendation engines