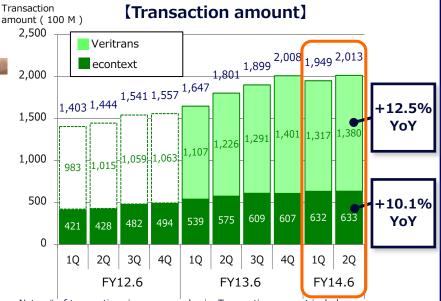

### FY14.6 1H (July to December ) Results

Services expanded to

4 countries

Japan, Indonesia, China, India

**Number of transactions** 

83.57 million

**Total amount of transactions** 

396.2 billion JPY

Note: # of transactions is on a gross basis. Transaction amount includes payment amount and data transaction amount. Verirtrans's FY12 figures included for comparison