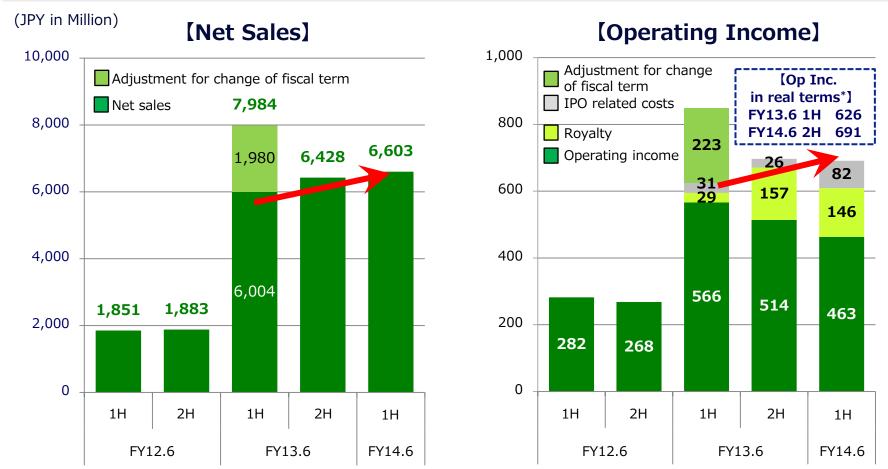

# First half of FY14 results significantly exceeded the initial forecast

~ Incubation delivered results due to favorable market conditions. Posted extraordinary income as a result of the listing of econtext ASIA on the HKEx  $\sim$ 

# Sales grew +13% YoY, operating income grew +72% YoY

 $\sim$  In ream terms\*, sales grew +32% YoY, operating income grew 3.3x YoY  $\sim$ 

Note: FY13.6 actuals include the effect of an irregular 15-month reporting period, due to the fiscal year end shift from March to June for consolidated Veritrans Group. 9 months for 1H, 6 months for 2H

<sup>\*</sup> Ream terms defined as comparison excluding the additional three months - adjustment for the fiscal year end change