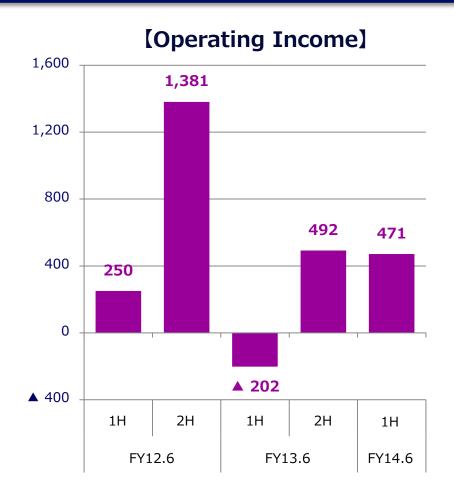

# **Incubation Segment**

| I    | Incubation | Segment           |             |                         |
|------|------------|-------------------|-------------|-------------------------|
|      |            |                   | Net Sales   | <b>Operating Income</b> |
| FY13 | 3.6 20     | Q(7-12)Actual     | 748 M JPY   | ▲ 202 M JPY             |
| FY14 | 1.6 20     | Q(7-12)Actual     | 2,394 M JPY | 471 M JPY               |
| FY14 | 1.6 Fu     | ull Year Forecast | 5,000 M JPY | 1,100 M JPY             |