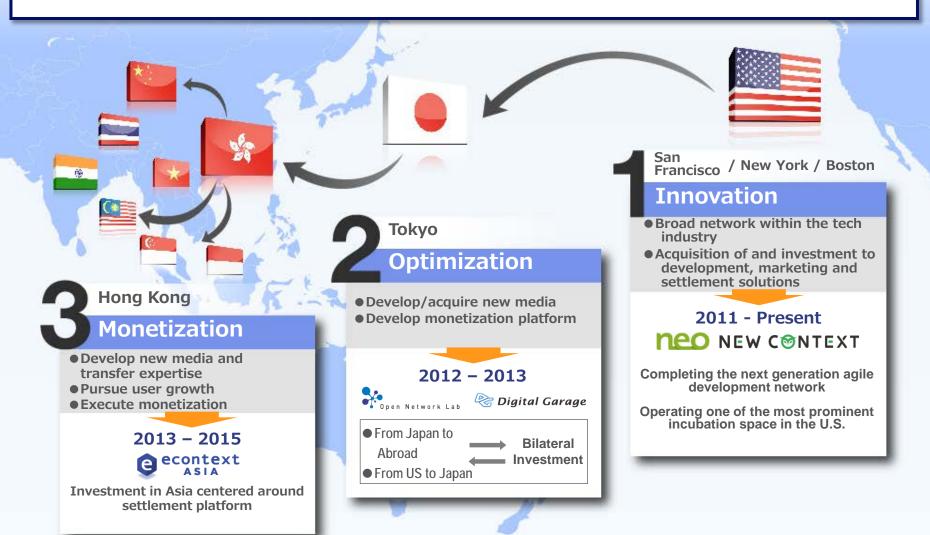

# **Completed global expansion structure**

- Established the Lean Global structure connecting the 3 headquarters in the US, Japan, and Hong Kong -

# **Ⅱ** Launched DG717, an incubation space in San Francisco

- Officially launched the incubation center connecting Silicon Valley and Asia
- Sourcing promising startups and providing support in development and global expansion bi-directionally

# **III** econtext ASIA's IPO on Hong Kong Stock Exchange (HKEx :1390)

- Accelerating Asian expansion of the settlement and EC-related services
- As cornerstone investors TIS and Dentsu joined the existing partners including major credit card companies (SMCC, Credit Saison, JCB) to jointly promote expansion in the rapidly-growing EC market in Asia

### Officially launched an incubation center connecting Silicon Valley and Asia

DG717: an incubation center and an intersection for the Eastern and Western cultures

# Accelerating Business Expansion of Payment and e-Commerce Solutions to Asia

- Raised 6.8 B\* JPY for Asian Business Expansion -

#### **IPO Outline**

Market: HKEx (1390) Date of IPO: 12/19/2013 Market Cap: 4.7 B HK\$, 63.7 B JPY (new high@9.23 HK\$, Jan 14th)

Note \* includes over-allotment on January 9, 2014

<sup>\*\*</sup> PT Midtrans : Non-consolidated, Veritrans Shanghai : Equity method affiliated company, Citrus : investment