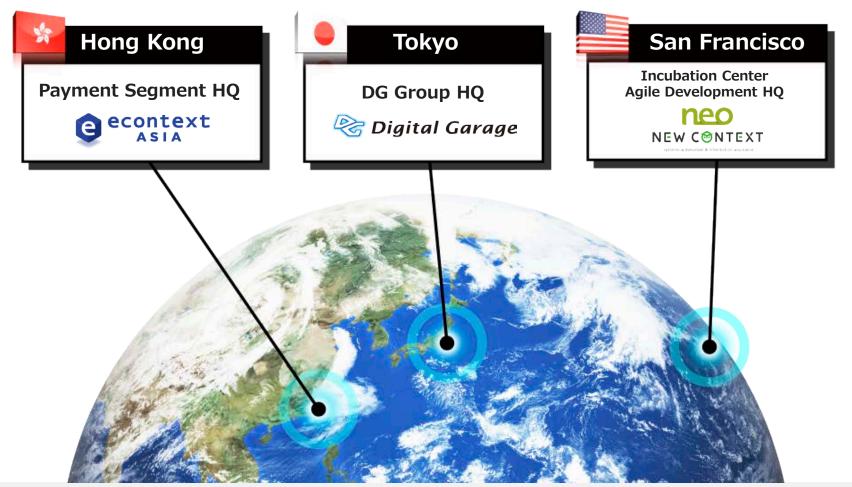

# **Completed global expansion structure**

- Established the Lean Global structure connecting the 3 headquarters in the US, Japan, and Hong Kong -

# Lean Global Three HQs

# Functions of the 3 Headquarters / Connecting Silicon Valley, Japan, and Asia