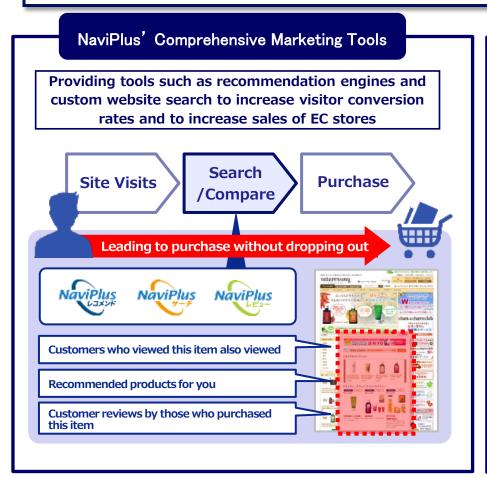

#### ➤ NaviPlus Co., Ltd.

Offers website support tools including personalized recommendation engines

# Further expanding customer base as a leading recommendation service provider in Japan

- Installed in 600+ websites, Over 1.5 billion requests per month -