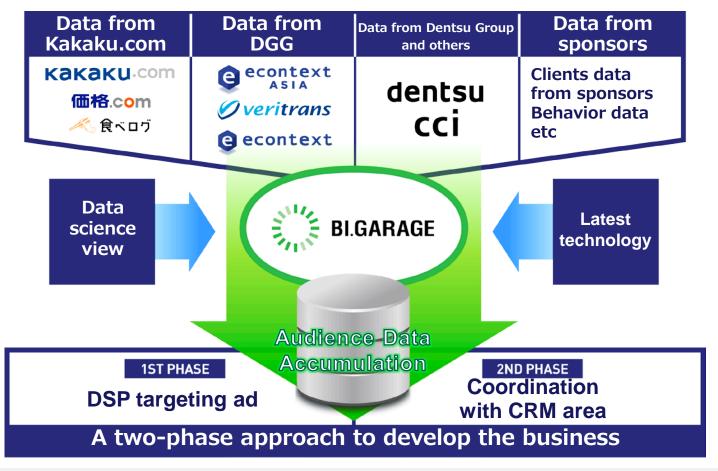

# A new business in the business intelligence field leveraging big data

DG Group, Dentsu, and Kakaku.com jointly began data science business to optimize marketing activities