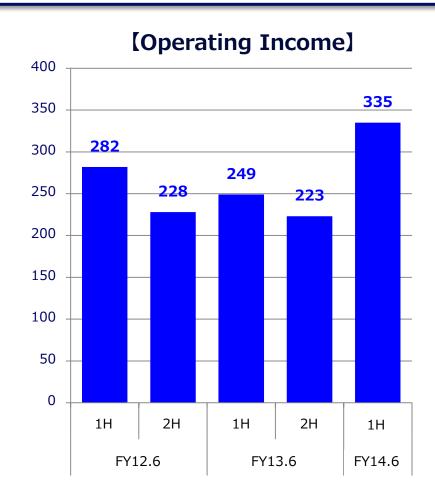

# **Payment Segment**

| ШР     | ayment Segment     |              |                  |
|--------|--------------------|--------------|------------------|
|        |                    | Net Sales    | Operating Income |
| FY13.6 | 2Q(7-12)Actual     | 7,984 M JPY  | 789 M JPY        |
| FY14.6 | 2Q(7-12)Actual     | 6,603 M JPY  | 463 M JPY        |
| FY14.6 | Full Year Forecast | 15,000 M JPY | 1,150 M JPY      |