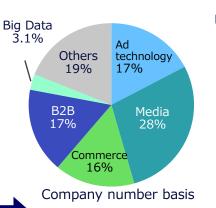

## **DG Incubation - Highlights**



#### Accelerating foreign investments upon DG717 launch in addition to domestic investments

Developing unique solutions in collaboration with Advertising, Payment, and Future Lab ( DG's tech team )

#### **Current Portfolio**

| Category         | Number | Book Value ( JPY in Million ) |
|------------------|--------|-------------------------------|
| Equity           | 64     | 10,606                        |
| Domestic company | 19     | 5,727                         |
| Overseas company | 45     | 4,878                         |
| Fund             | 5      | 512                           |
| Total            | 69     | 11,118                        |

Note: Mark-to-market as of quarter end for listed stocks

#### ■ Distribution by sector ( equity )





#### **Investment Highlights**

# **%** Media Do

#### MEDIA DO Co., Ltd. [Domestic/B2B]

Successfully went public on TSE Mothers (3678) in December 2013. Its core e-Book business grew steadily along with the market. Announced stock-split in January 2014



#### CrowdWorks Inc. [Domestic/B2B]

Operates a crowd-sourcing service to free engineers and creators from time-and-location-dependent jobs. Registered jobs are worth over 10 billion yen and selected as one of the 100 Next Generation Ventures That Save Japan by Nikkei Business



#### iRidge, Inc. [Domestic/Ad Tech]

An O2O marketing provider including popinfo, a location-based push notification distribution platform for smartphones. Winner of O2O Grand Prix by EC Research Institute.



#### Udemy, Inc. [Foreign/Media]

A streaming