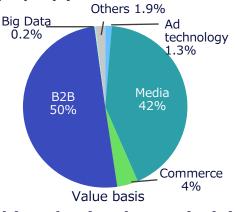

**DG Incubation - Highlights**



#### Accelerating foreign investments upon DG717 launch in addition to domestic investments

Developing unique solutions in collaboration with Advertising, Payment, and Future Lab ( DG's tech team )

#### **Current Portfolio**

| Category         | Number | Book Value ( JPY in Million ) |
|------------------|--------|-------------------------------|
| Equity           | 64     | 10,606                        |
| Domestic company | 19     | 5,727                         |
| Overseas company | 45     | 4,878                         |
| Fund             | 5      | 512                           |
| Total            | 69     | 11,118                        |

Note: Mark-to-market as of quarter end for listed stocks

#### ■ Distribution by sector ( equity )





#### **Investment Highlights**

# **%** Media Do

#### MEDIA DO Co., Ltd. [Domestic/B2B]

Successfully went public on TSE Mothers (3678) in December 2013. Its core e-Book business grew steadily along with the market. Announced stock-split in January 2014



#### CrowdWorks Inc. [Domestic/B2B]

Operates a crowd-sourcing service to free engineers and creators from time-and-location-dependent jobs. Registered jobs are worth over 10 billion yen and selected as one of the 100 Next Generation Ventures That Save Japan by Nikkei Business



#### iRidge, Inc. [Domestic/Ad Tech]

An O2O marketing provider including popinfo, a location-based push notification distribution platform for smartphones. Winner of O2O Grand Prix by EC Research Institute.



#### Udemy, Inc. [Foreign/Media]

A streaming si