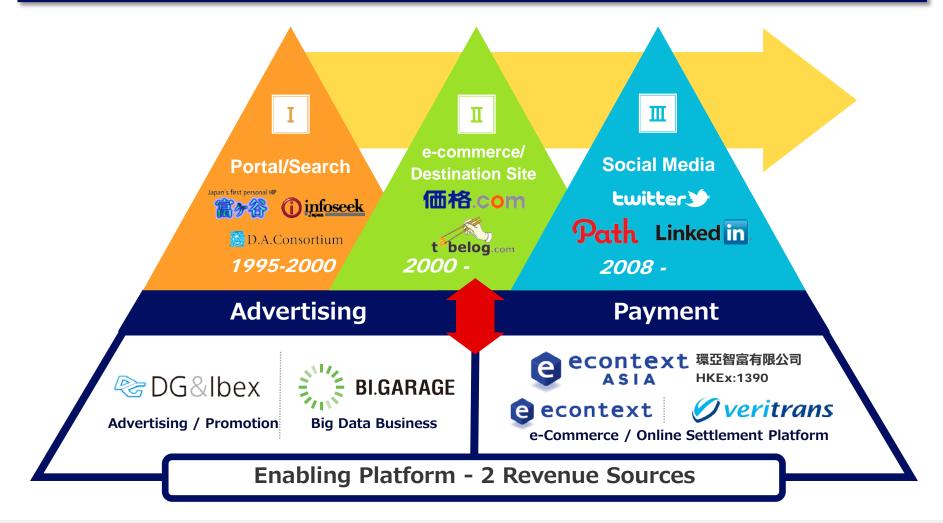

### **Enabling Platform For DG's Incubation Model**

DG continues to incubate and develop unique Internet services through its *Enabling Platform* since the early days of the Internet