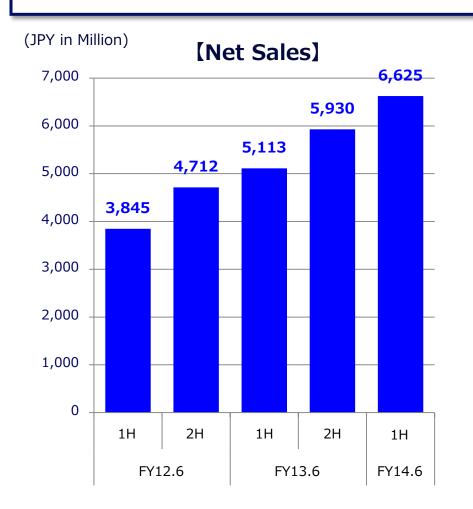

# **Marketing Segment**

| II     | larketing Segment  |              |                  |
|--------|--------------------|--------------|------------------|
|        |                    | Net Sales    | Operating Income |
| FY13.6 | 2Q(7-12)Actual     | 5,113 M JPY  | 249 M JPY        |
| FY14.6 | 2Q(7-12)Actual     | 6,625 M JPY  | 335 M JPY        |
| FY14.6 | Full Year Forecast | 12,000 M JPY | 650 M JPY        |