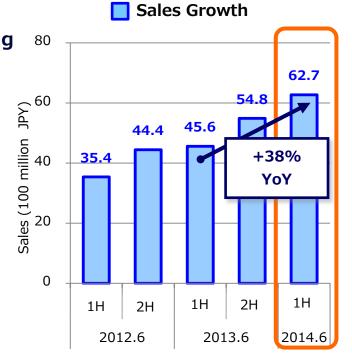

#### **Cumulative Results in FY14.6 2Q (July to December)**

**Total sales** 

6.27 billion JPY

+38% YoY

Number of clients

274 companies

+16% YoY

Sales per client

22.89 million JPY

+19% YoY

Maintaining positive momentum from the previous half; record sales in first half