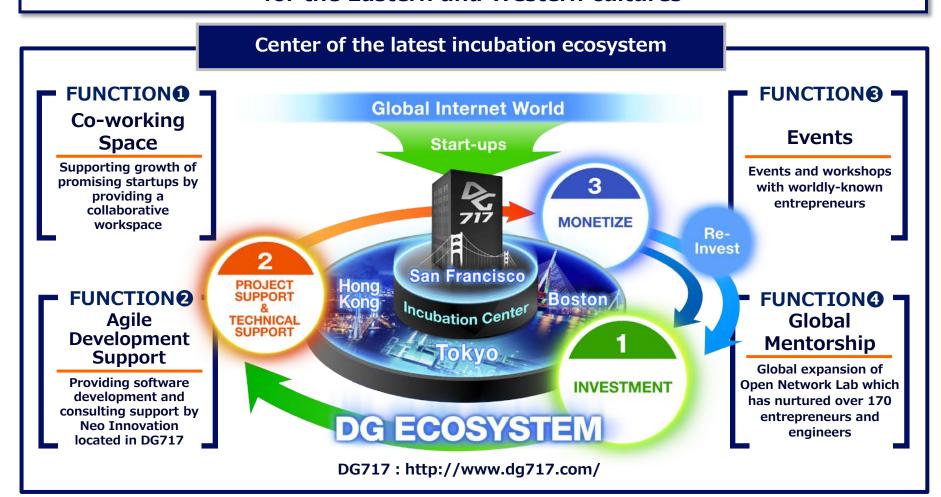

# **Ⅱ** Launched DG717, an incubation space in San Francisco

- Officially launched the incubation center connecting Silicon Valley and Asia
- Sourcing promising startups and providing support in development and global expansion bi-directionally

### Officially launched an incubation center connecting Silicon Valley and Asia

DG717: an incubation center and an intersection for the Eastern and Western cultures