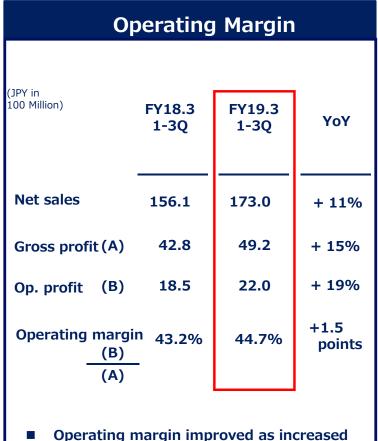

# **FT Segment Highlights**

Net sales in 1-3Q rose 11% YoY, operating profit marked 2.2B JPY, +19% YoY

 $\sim$  Operating margin which shows profitability increased to 44.7%, improved by 1.5 points YoY  $\sim$ 