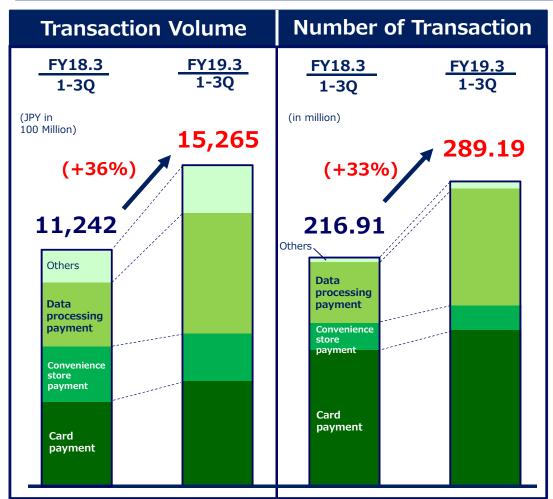

# FT Segment Highlights

Transaction volume in 1-3Q marked 1.5T JPY, +36% YoY, number of transaction increased to 290 million, +33% YoY

 $\sim$  Gross profit increased 15% YoY to 4.92B JPY due to the contribution of high-margin data processing payment contributed gross profit  $\sim$ 