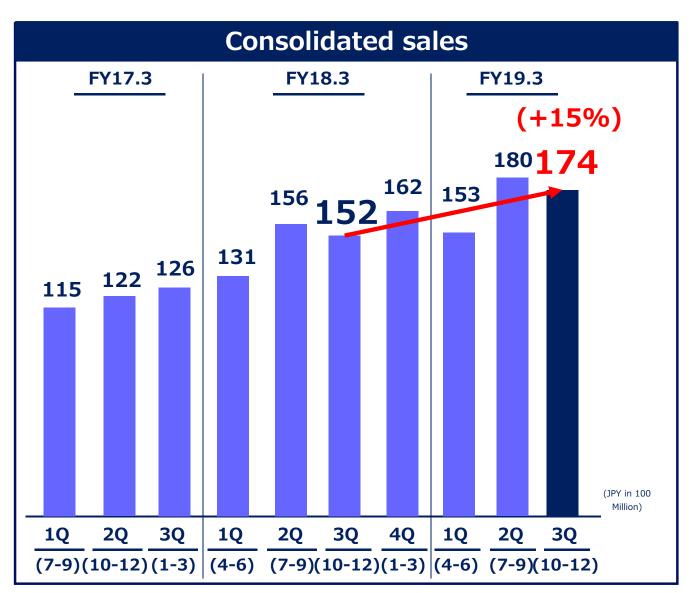

# Financial Results by Quarters: Consolidated Sales

- 3Q sales marked 17.4 B JPY, up 15% compared to 3Q FY18.3
- All segments increased in sales, especially MT and FT drove the consolidated sales

(FY17.3 was nine-month period due to change in fiscal year-end)