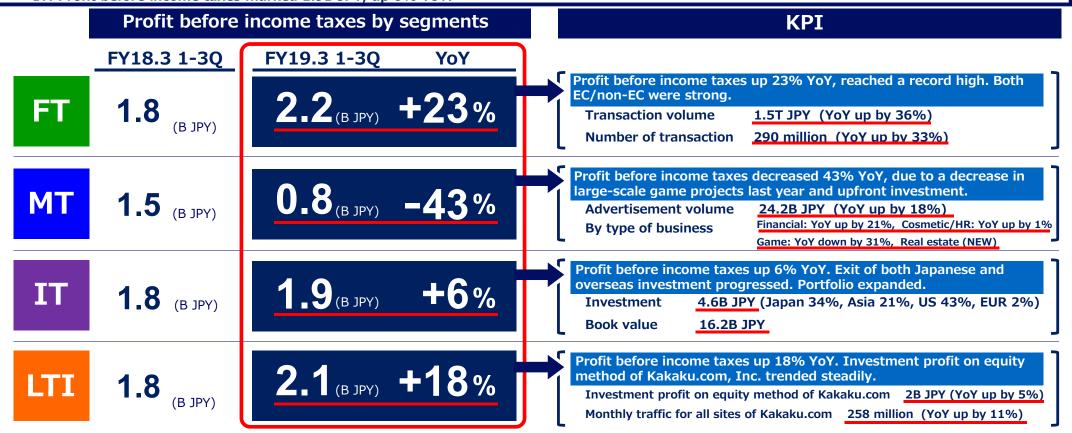

# FY19.3 1-3Q results surpassed forecasts. No change in full-year forecast (IFRS) for profit before income taxes of 9.0B JPY

- Sales marked 50.8B JPY YoY grew by 16%, ordinary profit marked 4.8B JPY YoY grew by 16%, and profit before income taxes achieved 5.6B JPY YoY decreased by 2%.
- Ordinary profit reached a record high, and extraordinary loss of 1.4B JPY was recorded as loss on valuation of a listed equity etc., but profit before tax remained almost unchanged in YoY.
- FT: Profit before income taxes marked 2.2B JPY, up 23% YoY, continuing high growth. MT: Profit before income taxes decreased 43% YoY. IT: Profit before income taxes marked 1.9B JPY, up 6% YoY.

# FY19.3 3Q (Cumulative) Consolidated Segment P/L Summary

All segments increased in sales. Profit before income taxes remained strong in FT, up 23% YoY

 $\sim$  MT increased in sales, however profit dropped due to decrease of large game deal in FY18.3, strategic personnel reinforcement, and development investment etc  $\sim$ 

|                            | FY18.3 | FY19.3 | Υ     | οΥ     |                   | FY19.3                |
|----------------------------|--------|--------|-------|--------|-------------------|-----------------------|
| JPY in Millions            | 1Q-3Q  | 1Q-3Q  | %     | Amount |                   | Full Year<br>Forecast |
|                            | J-GAAP | J-GAAP |       |        |                   | IFRS                  |
| Net sales                  | 43,921 | 50,805 | +15.7 | +6,883 | Revenue           | 33,500                |
| FT Financial Technology    | 15,619 | 17,300 | +10.8 | +1,680 |                   | 6,500                 |
| MT Marketing Technology    | 25,379 | 28,226 | +11.2 | +2,847 |                   | 14,500                |
| IT Incubation Technology   | 2,355  | 3,545  | +50.5 | +1,189 |                   | 3,100                 |
| LTI Long Term Incubation   | 567    | 1,733  | 3.1 x | +1,166 |                   | 6,500                 |
| Profit before income taxes | 5,818  | 5,699  | -2.1  | -119   | Profit before tax | 9,000                 |
| FT Financial Technology    | 1,857  | 2,292  | +23.4 | +435   |                   | 3,200                 |
| MT Marketing Technology    | 1,501  | 853    | -43.1 | -647   |                   | 2,250                 |
| IT Incubation Technology   | 1,821  | 1,930  | +6.0  | +109   |                   | 1,350                 |
| LTI Long Term Incubation   | 1,835  | 2,172  | +18.4 | +336   |                   | 3,450                 |