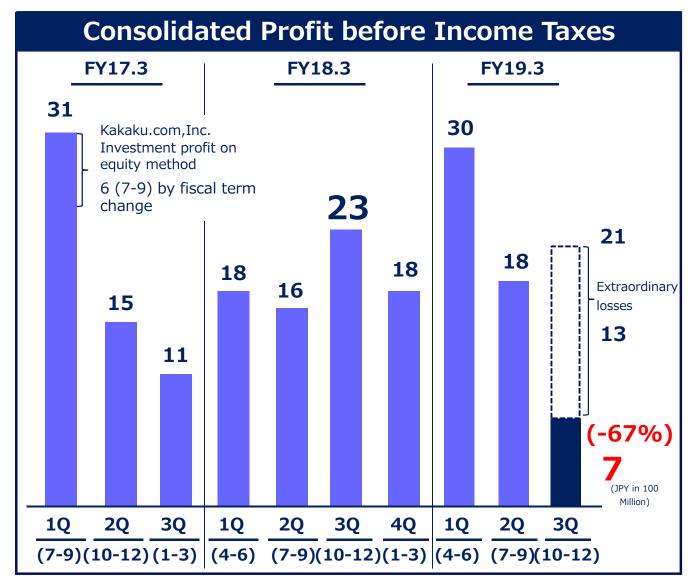

## Financial Results by Quarters: Consolidated Profit before Income Taxes

■ 3Q profit before income taxes marked 0.7 B JPY, decreased 67% compared to 3Q FY18.3

- Special factors for 3Q 1.3 B JPY
  - ✓ Loss on valuation of investment securities0.7 B JPY
  - ✓ Impairment of goodwill 0.6 B JPY