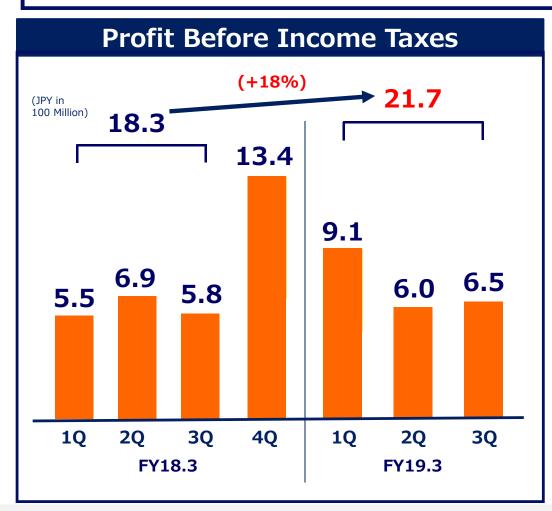

# **LTI Segment Highlights**

Profit before income taxes in 1-3Q marked 2.1B JPY, +18% YoY. Investment profit on equity method of Kakaku remains robust

 $\sim$  "Tabelog" and "New Media" performed well  $\sim$ 