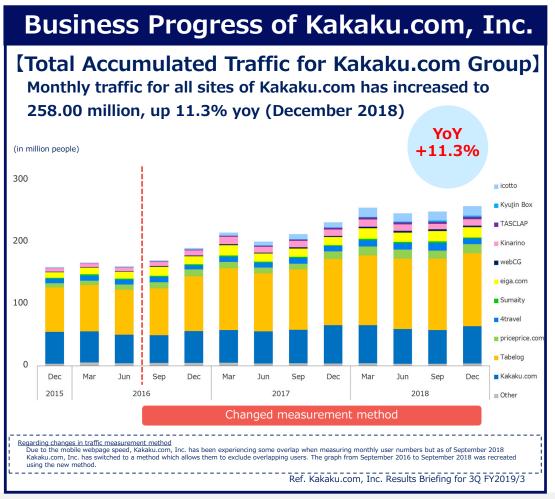

Kakaku.com, Inc.

**New business** 

- Cumulative net income for the 3Q increased 10% YoY to 12.0B JPY. Steady growth in "Tabelog" and "New Media".
- Crypto Garage, Inc. received official authorization to conduct the first finance project under the "Regulatory Sandbox"\* by Cabinet Office in Japan. Launching test the issuance of JPY tokens and the delivery versus payment settlement service between the token and crypto assets.

# **MT Segment Highlights**

Sales in the data science business increased 80% YoY as a strategic business, and strengthened cooperation with Kakaku.com, Inc.

 $\sim$  Collaboration with Media Consortium on various demonstration experiments  $\sim$ 

# Sales of BI. Garage, Inc. > FY18.3 FY19.3 (+80%) Kakaku.com 1-3Q (4-12) (4-12)

- Sales up 80% YoY
- Consistently received orders, mainly from consumer electronics and automobile manufacturers.
- Provide DMP, which stores the unique data of the DG Group, and strengthen cooperation with Kakaku.com, Inc.

# **LTI Segment Highlights**

Profit before income taxes in 1-3Q marked 2.1B JPY, +18% YoY. Investment profit on equity method of Kakaku remains robust

 $\sim$  "Tabelog" and "New Media" performed well  $\sim$ 