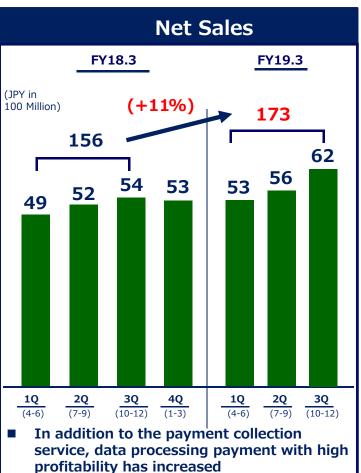

# **FT Segment Highlights**

Net sales in 1-3Q rose 11% YoY, operating profit marked 2.2B JPY, +19% YoY

 $\sim$  Operating margin which shows profitability increased to 44.7%, improved by 1.5 points YoY  $\sim$ 