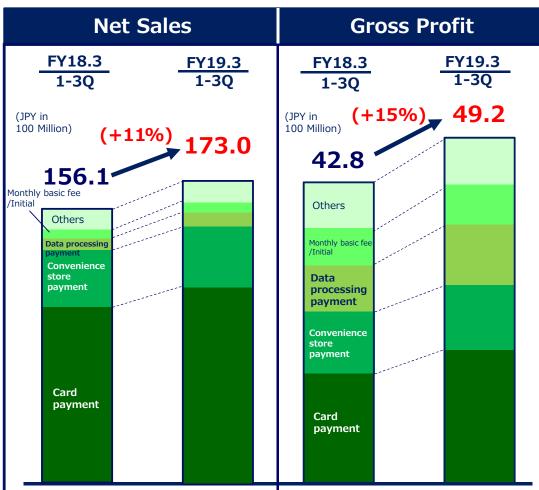

# **FT Segment Highlights**

Net sales in 1-3Q rose 11% YoY, operating profit marked 2.2B JPY, +19% YoY

 $\sim$  Operating margin which shows profitability increased to 44.7%, improved by 1.5 points YoY  $\sim$ 

profits

marginal profit

# FT Segment Highlights

Transaction volume in 1-3Q marked 1.5T JPY, +36% YoY, number of transaction increased to 290 million, +33% YoY

 $\sim$  Gross profit increased 15% YoY to 4.92B JPY due to the contribution of high-margin data processing payment contributed gross profit  $\sim$ 