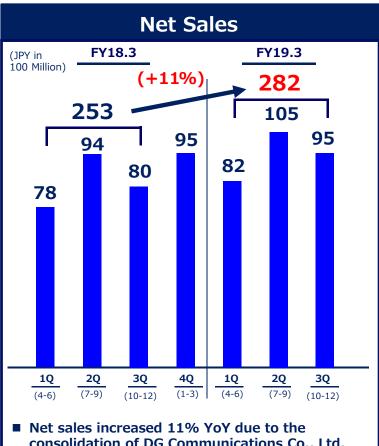

# **MT Segment Highlights**

Net sales in 1-3Q increased 11% YoY, operating profit in 1-3Q decreased -48% YoY

 $\sim$  Sales to the financial sector remained solid  $\sim$ 

- Sales to the financial sector increased 21% YoY
- Sales to the real estate sector have contributed since 20.