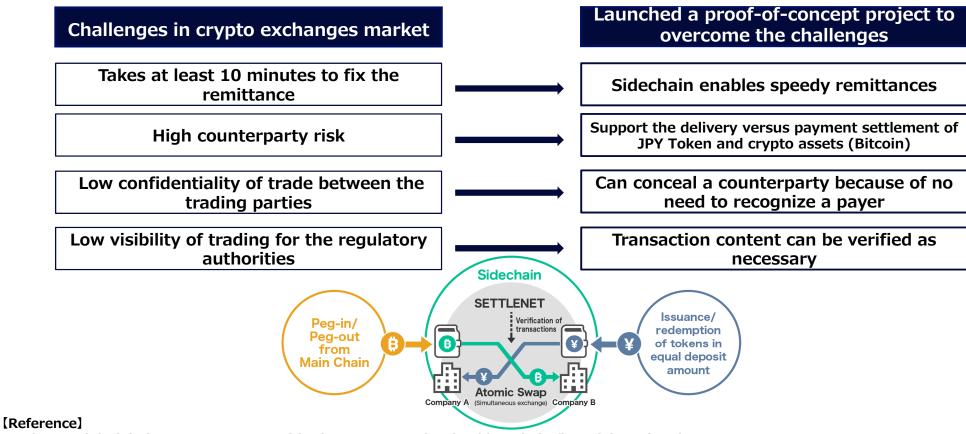

Kakaku.com, Inc.

**New business** 

- Cumulative net income for the 3Q increased 10% YoY to 12.0B JPY. Steady growth in "Tabelog" and "New Media".
- Crypto Garage, Inc. received official authorization to conduct the first finance project under the "Regulatory Sandbox"\* by Cabinet Office in Japan. Launching test the issuance of JPY tokens and the delivery versus payment settlement service between the token and crypto assets.

### LTI Segment - The first finance project authorized by Cabinet Office Regulatory Sandbox in Japan

context company

Crypto Garage, Inc., a JV with DG, Tokyo Tanshi Co., Ltd. and Blockstream,

Testing the issuance of JPY tokens and the delivery versus payment settlement service between the token and crypto assets