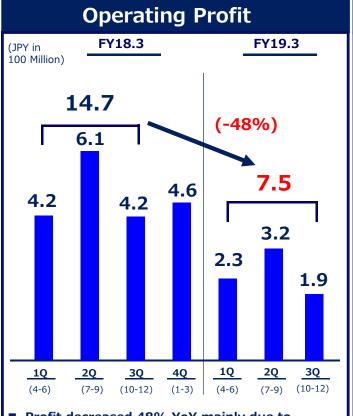

# **MT Segment Highlights**

Net sales in 1-3Q increased 11% YoY, operating profit in 1-3Q decreased -48% YoY

 $\sim$  Sales to the financial sector remained solid  $\sim$ 

- Sales to the financial sector increased 21% YoY
- Sales to the real estate sector have contributed since 20.

- Decrease in gross profit in the game application field
- -350 M JPY
- → Impact of the decrease of large deal for games in FY18.3
- Personnel expenses increase/ -350 M JPY Floor space expansion
  - → 1. Expansion of the Tokyo office floor space to optimize operations
    - 2. Establishment of a Sapporo Nearshoring Base
    - 3. Personnel reinforcement related to the above-mentioned matters
- Upfront investment for new project -200 M JPY
  - → 1. Operation of Japan Premium Media Consortium
    - 2. Development of next-generation payment application linked to FT
- Gross profit increase due to +250 M JPY sales increase etc

Total of decrease in MT segment income

-650 M JPY