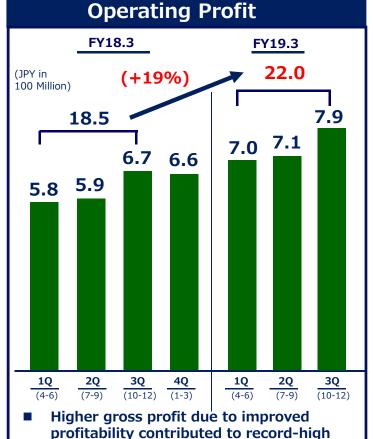

# **FT Segment Highlights**

Net sales in 1-3Q rose 11% YoY, operating profit marked 2.2B JPY, +19% YoY

 $\sim$  Operating margin which shows profitability increased to 44.7%, improved by 1.5 points YoY  $\sim$ 