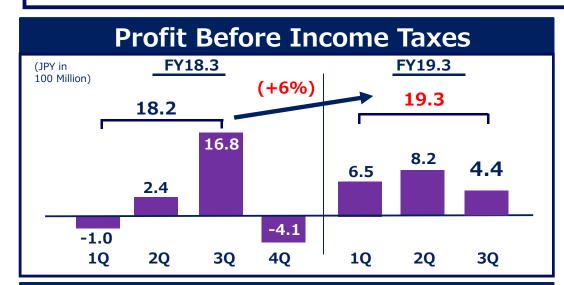

# FY19.3 1-3Q results surpassed forecasts. No change in full-year forecast (IFRS) for profit before income taxes of 9.0B JPY

- Sales marked 50.8B JPY YoY grew by 16%, ordinary profit marked 4.8B JPY YoY grew by 16%, and profit before income taxes achieved 5.6B JPY YoY decreased by 2%.
- Ordinary profit reached a record high, and extraordinary loss of 1.4B JPY was recorded as loss on valuation of a listed equity etc., but profit before tax remained almost unchanged in YoY.
- FT: Profit before income taxes marked 2.2B JPY, up 23% YoY, continuing high growth. MT: Profit before income taxes decreased 43% YoY. IT: Profit before income taxes marked 1.9B JPY, up 6% YoY.

# FY19.3 3Q (Cumulative) Consolidated P/L Summary

Sales grew by 16% YoY, ordinary profit grew by 16% YoY, profit before income taxes marked 5.6B JPY YoY decreased by 2%

 $\sim$  Extraordinary loss of 1.4B JPY was recorded due to valuation loss on a listed equity etc, but profit before tax remained almost unchanged  $\sim$ 