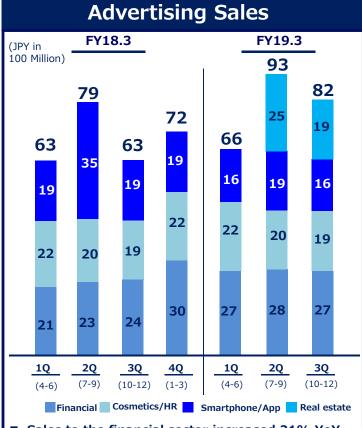

# **MT Segment Highlights**

Net sales in 1-3Q increased 11% YoY, operating profit in 1-3Q decreased -48% YoY

 $\sim$  Sales to the financial sector remained solid  $\sim$ 

- Sales to the financial sector increased 21% YoY
- Sales to the real estate sector have contributed since 20.

# **MT Segment – Analysis of Profit before Income Taxes Decrease**

**■** Profit before income taxes

(JPY in 1 Million)

| FY18.3 | FY19.3 | YoY        |
|--------|--------|------------|
| 1-3Q   | 1-3Q   | % Amount   |
| 1,501  | 853    | -43.1 -647 |

- Decrease in gross profit in the game application field
- -350 M JPY
- → Impact of the decrease of large deal for games in FY18.3
- Personnel expenses increase/ -350 M JPY Floor space expansion
  - → 1. Expansion of the Tokyo office floor space to optimize operations
    - 2. Establishment of a Sapporo Nearshoring Base
    - 3. Personnel reinforcement related to the above-mentioned matters
- Upfront investment for new project -200 M JPY
  - → 1. Operation of Japan Premium Media Consortium
    - 2. Development of next-generation payment application linked to FT
- Gross profit increase due to +250 M JPY sales increase etc

Total of decrease in MT segment income

-650 M JPY