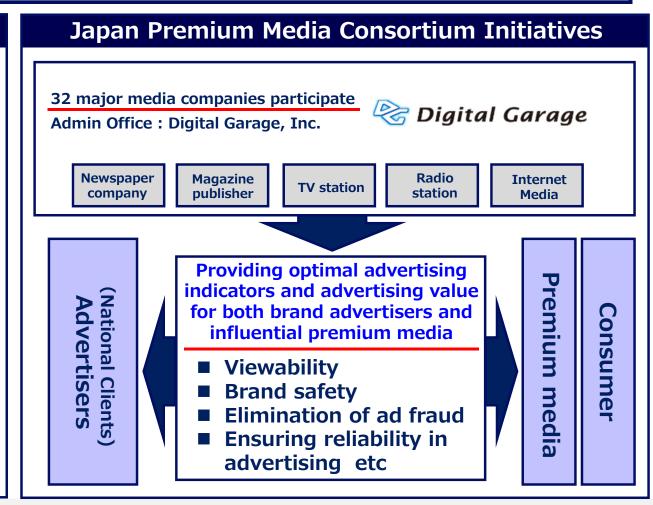

# **MT Segment Highlights**

Sales in the data science business increased 80% YoY as a strategic business, and strengthened cooperation with Kakaku.com, Inc.

 $\sim$  Collaboration with Media Consortium on various demonstration experiments  $\sim$ 