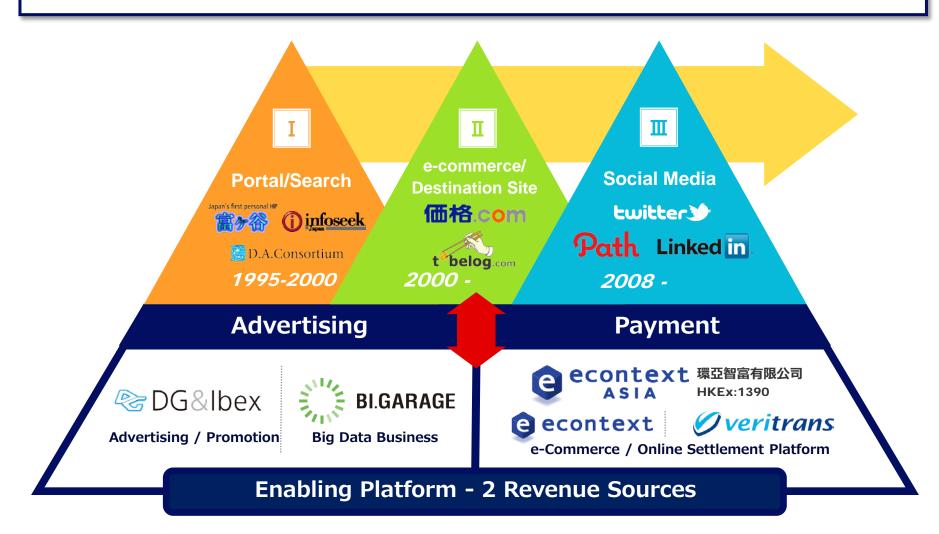

### DG continues to incubate and develop unique Internet services through its *Enabling Platform* since the early days of the Internet