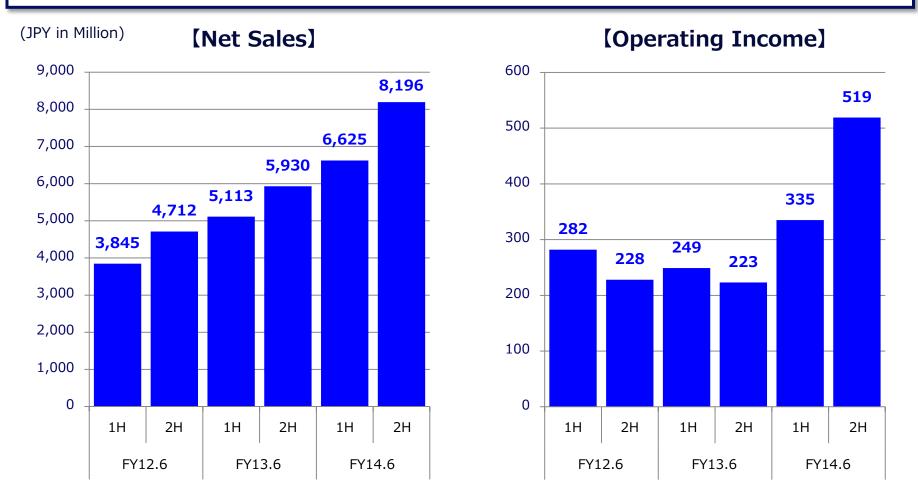

### Growth gaining traction in ROI-focused performance ads

 $\sim$  YoY Sales increased 34%, Op income increased 81%  $\sim$ 

#### II Marketing Segment

|        |                    | Net Sales    | <b>Operating Income</b> |
|--------|--------------------|--------------|-------------------------|
| FY13.6 | Full Year Actual   | 11,043 M JPY | 472 M JPY               |
| FY14.6 | Full Year Actual   | 14,822 M JPY | 854 M JPY               |
| FY15.6 | Full Year Forecast | 17,000 M JPY | 1,100 M JPY             |

### III Payment Segment

|        |                    | Net Sales    | <b>Operating Income</b> |
|--------|--------------------|--------------|-------------------------|
| FY13.6 | Full Year Actual   | 14,412 M JPY | 1,303 M JPY             |
| FY14.6 | Full Year Actual   | 13,454 M JPY | 1,201 M JPY             |
| FY15.6 | Full Year Forecast | 15,500 M JPY | 1,450 M JPY             |