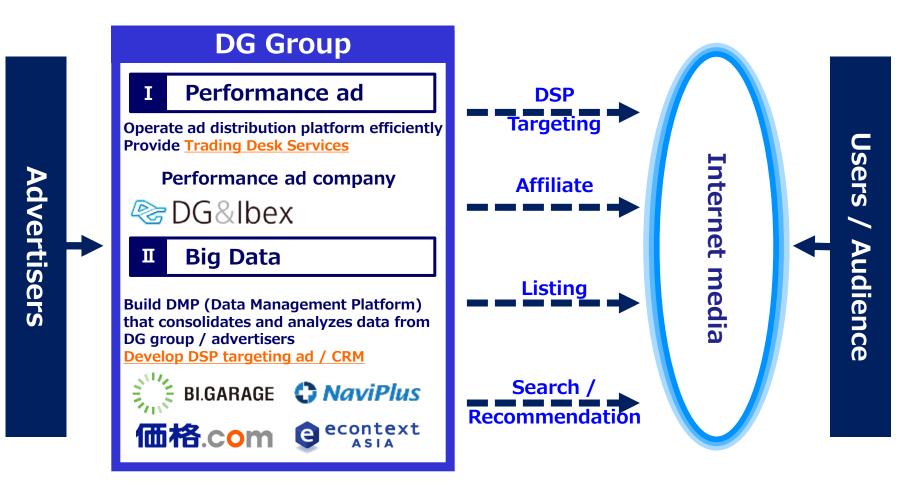

#### DG&Ibex company

Supports client's business through performance-based ads, Online to Offline strategy and web marketing

#### ► BI.Garage, Inc.

Develops and provides ad products incorporating data science, social marketing, and cutting edge ad technology

## BI.GARAGE

#### ► NaviPlus Co., Ltd.

Offers website support tools including personalized recommendation engines

#### Collaborating with Dentsu group to begin strategic data science business