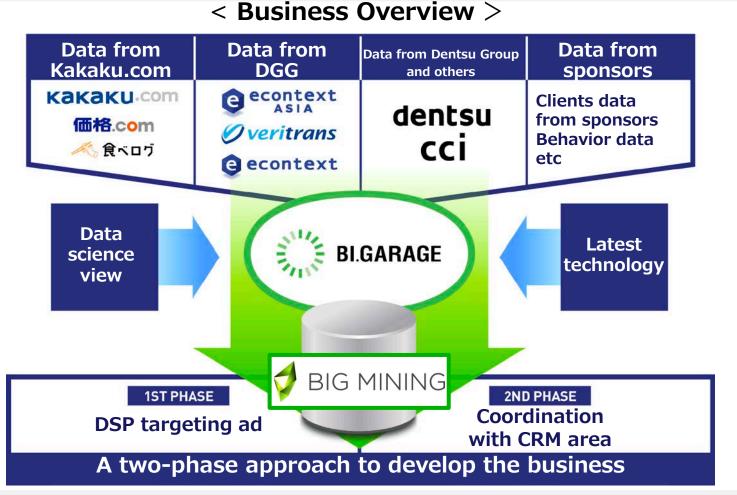

#### Collaborating with Dentsu group to begin strategic data science business

#### A new business in the business intelligence field leveraging big data

DG Group, Dentsu, and Kakaku.com jointly began data science business to optimize marketing activities