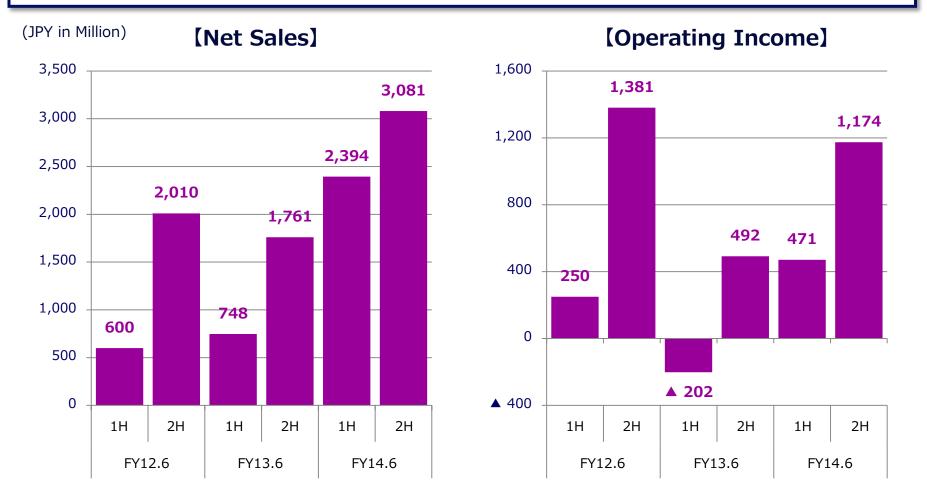

#### Achieved strong sales and op income growth from the sales of stocks due to favorable market conditions

 $\sim$  YoY Sales doubled, Op income grew about 6x, investment balance reached about 9 B JPY  $\sim$ 

#### I Incubation Segment

|                                                                                  |                                                                            | Net Sales                  | <b>Operating Income</b> |  |  |
|----------------------------------------------------------------------------------|----------------------------------------------------------------------------|----------------------------|-------------------------|--|--|
| FY13.6                                                                           | Full Year Actual                                                           | 2,509 M JPY                | 290 M JPY               |  |  |
| FY14.6                                                                           | Full Year Actual                                                           | 5,475 M JPY                | 1,645 M JPY             |  |  |
| FY15.6                                                                           | Full Year Forecast                                                         | 7,500 M JPY                | 3,600 M JPY             |  |  |
| DG Incubation, Inc.      Invests in and incubates cutting-edge Internet startups |                                                                            |                            |                         |  |  |
|                                                                                  | Network Lab, Inc.                                                          | eurs with global visions   | Open Network Lab        |  |  |
| Digital Garage US, Inc. The US-based global strategy headquarters                |                                                                            |                            |                         |  |  |
|                                                                                  | nnovation, Inc.<br>s agile software development solutions an               | d lean start up methodolog | neo                     |  |  |
|                                                                                  | <b>Context Services, Inc.</b><br>s unique disruptive solutions around data | integrity                  | NEW C NTEXT             |  |  |
| CIWorks Inc. Operates website to provide knowledge services in medical field     |                                                                            |                            |                         |  |  |