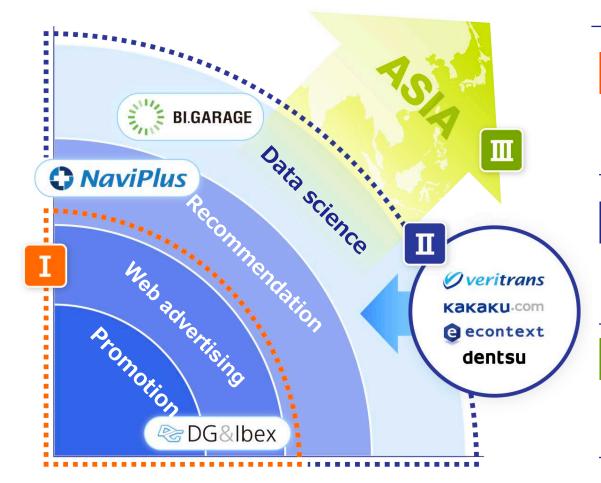

### Deeply cultivating exiting digital marketing business and realizing growth strategy illustrated by I, II, and III below

#### Deeply cultivating digital marketing business

Monetization of O2O strategy and B2C media businesses in addition to promoting growth of web promotions and mall businesses

# **I** Expanding growth of data science business

Gathering data and know-hows of DG Group and Dentsu group to pioneer a new frontier in data business

# Expanding each business to Asia

Horizontal expansion of businesses to the major Asian markets in conjunction with Payment Segment

#### Realizing Japan's #1 Performance Ad Agency and Big Data

Building Japan's one of the largest markets on ROI-focused performance ads, unique from other online ad agencies. Offers data-driven high-value-added scientific ad solutions