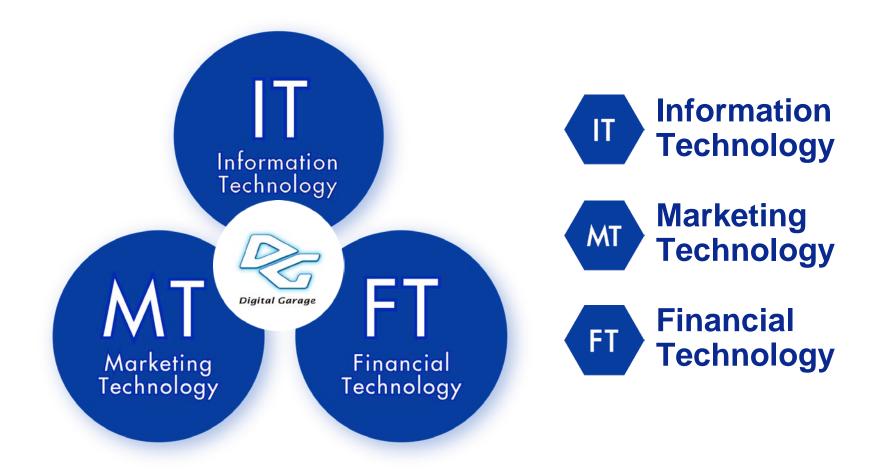

🗞 Digital Garage Group

Producing and incubating Internet businesses by optimizing our 3 core strengths: IT, MT, and FT

### DG continues to incubate and develop unique Internet services through its *Enabling Platform* since the early days of the Internet