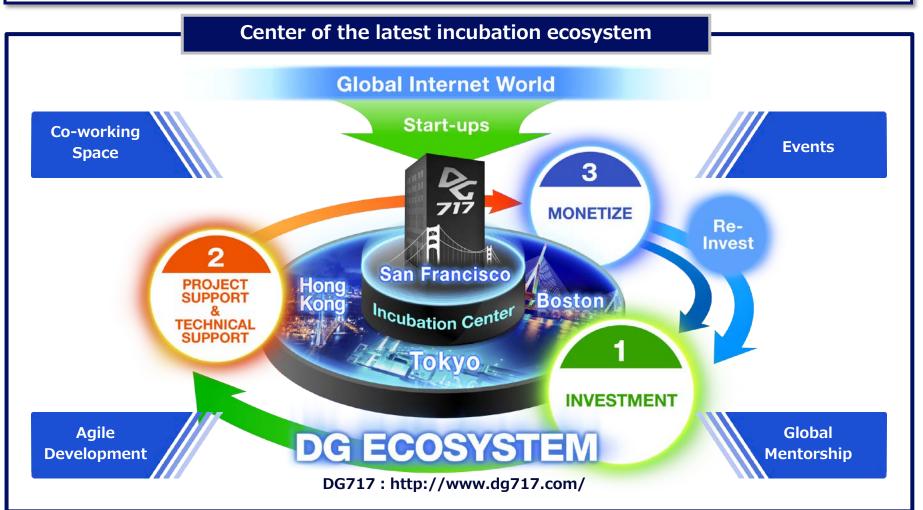

#### Incubation : Launching investment ecosystem globally

- Opened an incubation space, DG717, in San Francisco
- Significant revenue/profit growth due to favorable international and domestic stock market
- Capital and business alliance with a NYC-based startup studio, Betaworks

#### West Coast (San Francisco)

- Full launch of incubation space connecting Silicon Valley and Asia
  - Co-working space
  - Events and workshops
  - · Global mentorship

Assisting startups and national clients with agile development and UX/UI expertise

#### Officially launched an incubation center connecting Silicon Valley and Asia

DG717 : an incubation center and an intersection for the Eastern and Western cultures

🕿 Digital Garage Group