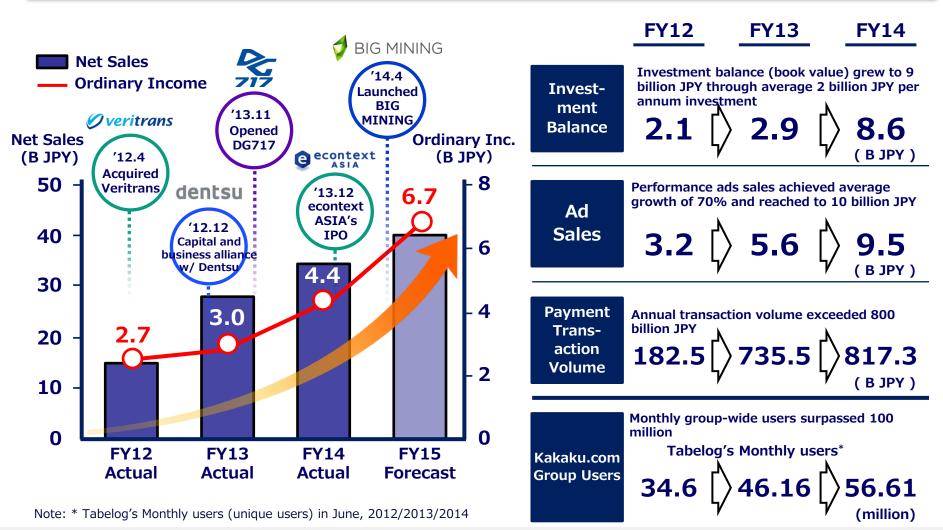

#### Ordinary income grew +44% YoY; Record high for the third consecutive year

 $\sim$  Maintaining positive momentum through FY15 for +50% YoY growth on ordinary income  $\sim$ 

#### Incubation : Launching investment ecosystem globally

- Opened an incubation space, DG717, in San Francisco
- Significant revenue/profit growth due to favorable international and domestic stock market
- Capital and business alliance with a NYC-based startup studio, Betaworks

#### Marketing : Online Ads' continued positive performance; launched Big Data business

- FY14 sales grew +34% YoY, operating income grew +81% YoY
- Significant sales/profit growth led by ROI-focused performance ads
- BI.Garage (JV with Dentsu) launched sale of its big data product, BIG MINING

#### Payment : econtext ASIA's IPO at Hong Kong Stock Exchange (HKEx : 1390)

- Steady domestic growth resulting from expanding e-Commerce market
- Accelerating the expansion of payment settlement and e-Commerce-related services to Asia
- Launched econtext ASIA EC Fund to promote growth of e-Commerce businesses in Asia

#### Achieved Net Sales of 33.7 Billion JPY and Ordinary Income of 4.4 Billion in FY14

#### $\sim$ Further Growth for the Final Year of Lean Global $\sim$