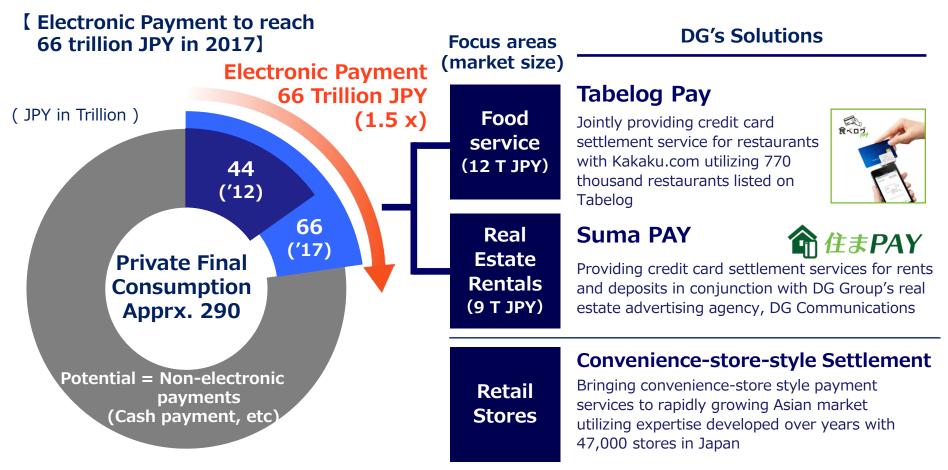

### Payment Business - Highlights

37

Electronic payment to become a 66 trillion JPY market by 2017 as stores adopt cashless payment. Expanding our payment service solutions while maximizing synergy with DG Group's offerings.

Electronic payments (Credit / Debit / Prepaid cards, Electronic money, etc)

Source : DG research, Statistics Bureau of Japan [National Economic Accounting], Yano Research Institute [Electronic Payment Market 2013]