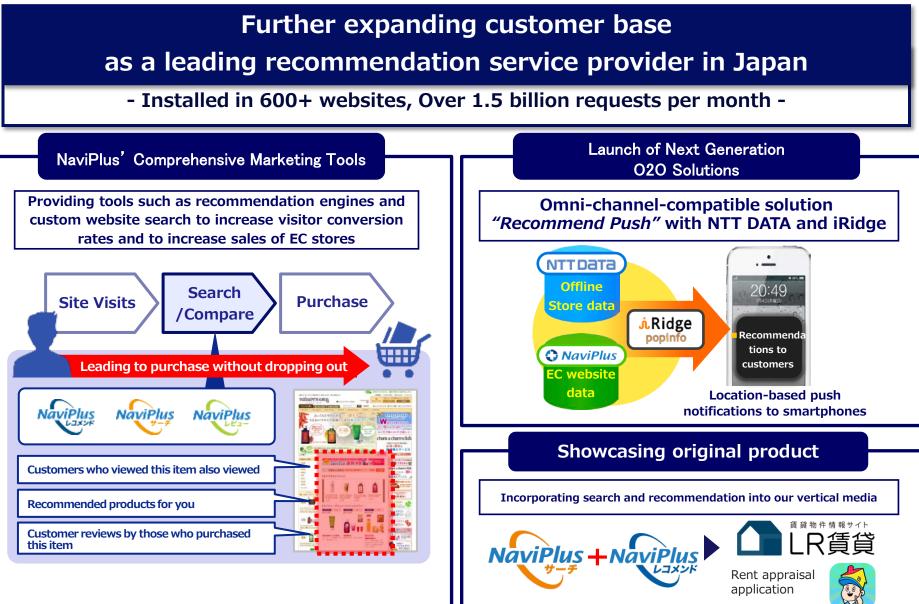

#### ► NaviPlus Co., Ltd.

Offers website support tools including personalized recommendation engines

#### Collaborating with Dentsu group to begin strategic data science business

### NaviPlus - Highlights

34