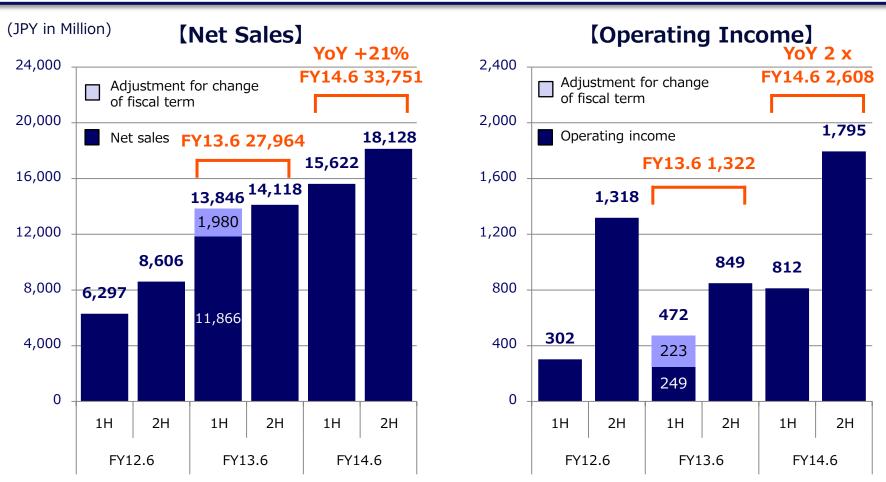

#### YoY Sales grew +21%, Op income doubled, Ordinary income grew +44%

 $\sim$  Achieved Op income of 2.6 B JPY and Ordinary income of 4.4 B JPY, hitting record high  $\sim$ 

| JPY in Million                                       | FY13.6          | FY1               | 4.6             | R       | atio            |
|------------------------------------------------------|-----------------|-------------------|-----------------|---------|-----------------|
|                                                      | (Full Year Act) | (Initial Forcast) | (Full Year Act) | (YoY %) | (Act vs Fcst %) |
| Net sales                                            | 27,964          | 32,000            | 33,751          | +21     | +5              |
| Incubation                                           | 2,509           | 5,000             | 5,475           | 2.2 x   | +10             |
| Marketing                                            | 11,043          | 12,000            | 14,822          | +34     | +24             |
| Payment                                              | 14,412          | 15,000            | 13,454          | -7      | -10             |
| Operating Income                                     | 1,322           | 1,800             | 2,608           | 2.0 x   | +45             |
| Incubation                                           | 290             | 1,100             | 1,645           | 5.7 x   | +50             |
| Marketing                                            | 472             | 650               | 854             | +81     | +31             |
| Payment                                              | 1,303           | 1,150             | 1,201           | -8      | +4              |
| Non-operating income                                 | 2,179           |                   | 2,307           | +6      |                 |
| Investment profit on equity method                   | 1,361           |                   | 1,741           | +28     |                 |
| Non-operating expenses                               | 423             |                   | 472             | +12     |                 |
| Ordinary Income                                      | 3,078           | 3,500             | 4,442           | +44     | +27             |
| Extraordinary income                                 | 1,304           |                   | 630             | -52     |                 |
| Gain on sales of subsidiaries and affiliates' stocks | 1,131           |                   | -               | -       |                 |
| Extraordinary loss                                   | 168             |                   | 38              | -77     |                 |
| Income before income taxes                           | 4,215           |                   | 5,035           | +19     |                 |
| Income taxes                                         | 1,510           |                   | 1,887           | +25     |                 |
| Net Income                                           | 2,715           | 2,100             | 2,847           | +5      | +36             |
| EBITDA                                               | 5,900           | 4,800             | 6,607           | +12     | +38             |

### Half-year comparison of Consolidated Sales/Op income

context company

### YoY Sales grew +21%, Op income doubled

 $\sim$  In ream terms<sup>\*</sup>, sales grew +30% YoY, Op income grew 2.4 x  $\sim$ 

Note : FY13.6 actuals include the effect of an irregular 15-month reporting period, due to the fiscal year end shift from March to June for consolidated Veritrans Group. 9 months for 1H, 6 months for 2H

\* Ream terms defined as comparison excluding the additional three months - adjustment for the fiscal year end change

🗞 Digital Garage Group