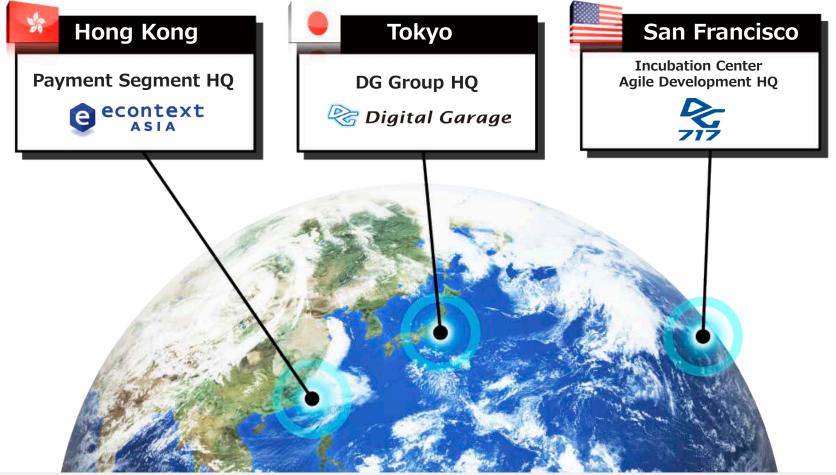

# Lean Global Three HQs

#### Functions and collaborations of the 3 headquarters connecting US, Japan, and Asia

9