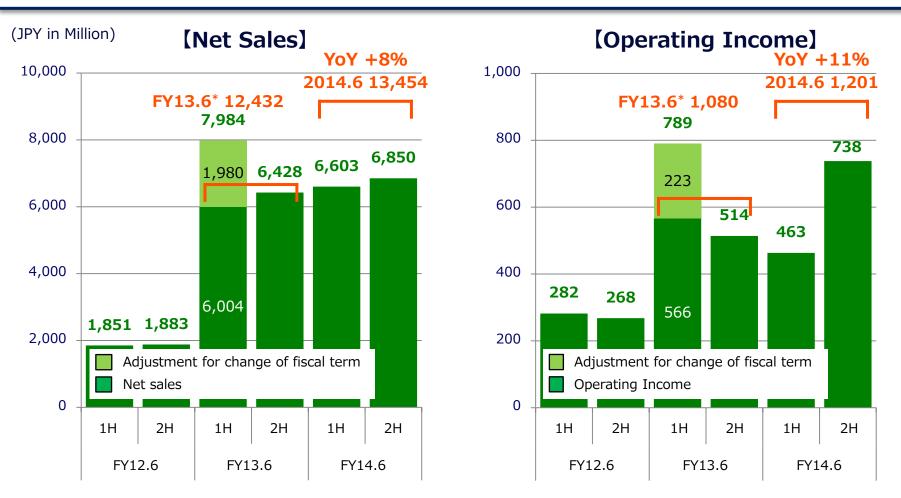

### Half-year comparison of Consolidated Sales/Op income

context company

### YoY Sales grew +21%, Op income doubled

 $\sim$  In ream terms<sup>\*</sup>, sales grew +30% YoY, Op income grew 2.4 x  $\sim$ 

Note : FY13.6 actuals include the effect of an irregular 15-month reporting period, due to the fiscal year end shift from March to June for consolidated Veritrans Group. 9 months for 1H, 6 months for 2H

\* Ream terms defined as comparison excluding the additional three months - adjustment for the fiscal year end change

🗞 Digital Garage Group

### Half-year comparison of Payment Performance

Decrease in both net sales and op income due to the burden of HK IPO costs in addition to the change in fiscal year end

 $\sim$  Achieved net sales growth of 8% and op income growth of 11% YoY in real terms\*  $\sim$ 

Note: \* Ream terms defined as comparison excluding the additional three months - adjustment for the fiscal year end change